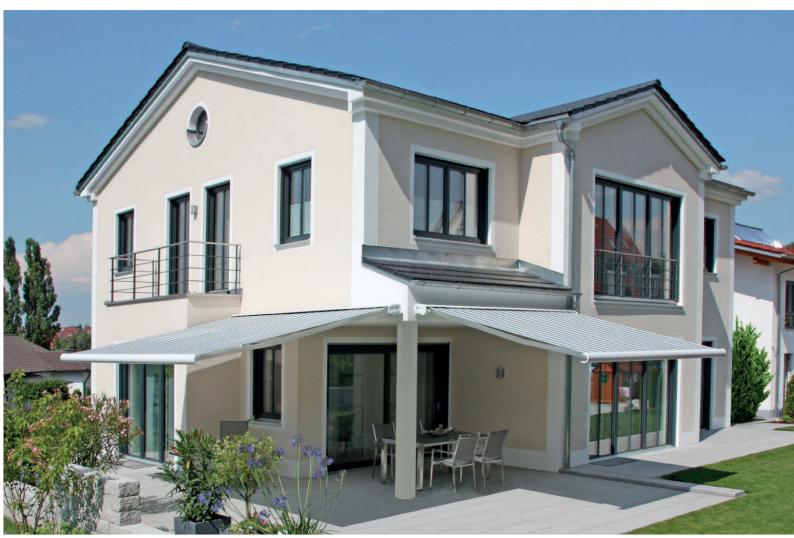

## ERHARDT C - an elegant solution in any case

- The entire mechanism as well as the awning fabric are hidden in the cassette awning when in the retracted position. This ensures maximum protection from the elements while at the same time providing an unobtrusive appearance.
- The different installation options the ERHARDT C offers make mounting possible even under challenging circumstances.
- A sealing lip ensures gentle closing.
- Durable materials and high-quality craftsmanship form the basis for sophisticated functionality.
- A large selection of additional equipment: Ask your ERHARDT dealer to get valuable tips.

#### All of the ERHARDT C features

| Maximum dimensions | 650 x 350 cm                                           |
|--------------------|--------------------------------------------------------|
|                    | (width x projection length)                            |
| Cassette awning    | Fabric shaft and mechanism                             |
|                    | completely protected                                   |
| Frame colour       | • White (RAL 9016)                                     |
|                    | <ul> <li>Grey-aluminium structured</li> </ul>          |
|                    | (RAL 9007 finely structured)                           |
|                    | Anthracite (DB 703)                                    |
|                    |                                                        |
| Custom colour      | Any RAL colour is possible                             |
| Fabric designs     | Collection: SUNSILK                                    |
| (over 250 designs) | • Exclusive collection: SUNVAS CASA                    |
|                    | <ul> <li>Classic collection</li> </ul>                 |
|                    | Acrylic collection                                     |
| Inclination angle  | 0°- 45°                                                |
| Special features   | Positionable brackets:                                 |
|                    |                                                        |
|                    | flexible mounting options                              |
|                    | flexible mounting options • The cassette closes gently |
|                    | 0 1                                                    |