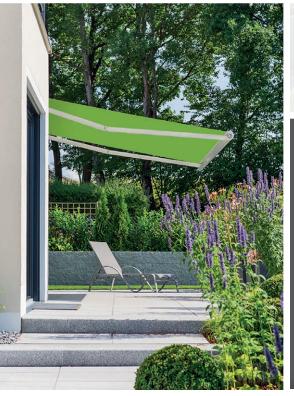

# AN EXQUISITE DESIGN AND INTELLIGENT MOUNTING, EVEN FOR LARGE SURFACES AREAS

## ERHARDT C - an elegant solution in any case

- The entire mechanism as well as the awning fabric are hidden in the cassette awning when in the retracted position. This ensures maximum protection from the elements while at the same time providing an unobtrusive appearance.
- The different installation options the ERHARDT C offers make mounting possible even under challenging circumstances.
- A sealing lip ensures gentle closing.
- Durable materials and high-quality craftsmanship form the basis for sophisticated functionality.
- A large selection of additional equipment: Ask your ERHARDT dealer to get valuable tips.