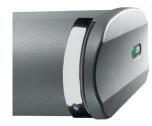

## Optional additional features of the ERHARDT C

- Motor (optionally with wireless remote control) (tip!)
- Automatic wind and sun sensors
- Wireless oscillation sensor (tip!)
- · Awning fabric with welding adhesive technology
- Lighting rail (optionally dimmable) (tip!)
- Infrared heater (including wireless level control)
- End caps available with an elegant chrome look

#### **Elegant chrome accents**

The elegant chrome-look end caps for the drop rod give you exceptionally attractive material accents.

One of our refined fabrics with suitable shades of grey will make your awning a thing of timeless beauty.