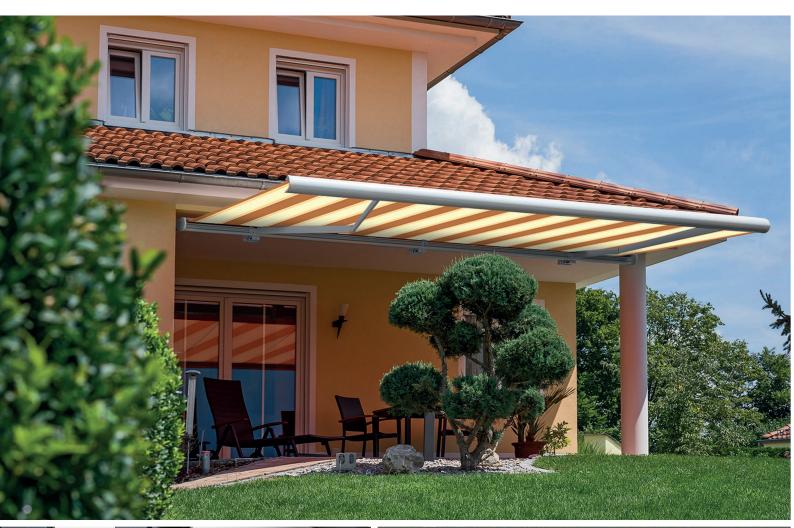

## ERHARDT C - an elegant solution in any case

- The entire mechanism as well as the awning fabric are hidden in the cassette awning when in the retracted position. This ensures maximum protection from the elements while at the same time providing an unobtrusive appearance.
- The different installation options the ERHARDT C offers make mounting possible even under challenging circumstances.
- A sealing lip ensures gentle closing.
- Durable materials and high-quality craftsmanship form the basis for sophisticated functionality.
- A large selection of additional equipment: Ask your ERHARDT dealer to get valuable tips.

## Optional additional features of the ERHARDT C

- Motor (optionally with wireless remote control) (tip!)
- Automatic wind and sun sensors
- Wireless oscillation sensor (tip!)
- · Awning fabric with welding adhesive technology
- Lighting rail (optionally dimmable) (tip!)
- Infrared heater (including wireless level control)
- End caps available with an elegant chrome look