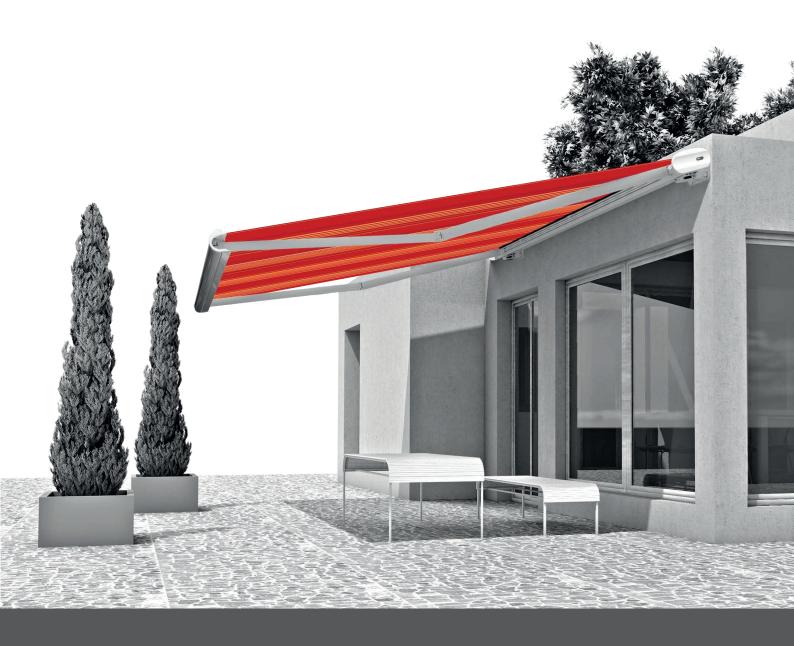

# AN EXQUISITE DESIGN AND INTELLIGENT MOUNTING, EVEN FOR LARGE SURFACES AREAS

## ERHARDT C - an elegant solution in any case

- The entire mechanism as well as the awning fabric are hidden in the cassette awning when in the retracted position. This ensures maximum protection from the elements while at the same time providing an unobtrusive appearance.
- The different installation options the ERHARDT C offers make mounting possible even under challenging circumstances.
- A sealing lip ensures gentle closing.
- Durable materials and high-quality craftsmanship form the basis for sophisticated functionality.
- A large selection of additional equipment: Ask your ERHARDT dealer to get valuable tips.