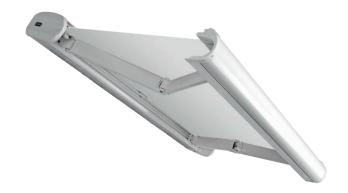

## ERHARDT C - an elegant solution in any case

- The entire mechanism as well as the awning fabric are hidden in the cassette awning when in the retracted position. This ensures maximum protection from the elements while at the same time providing an unobtrusive appearance.
- The different installation options the ERHARDT C offers make mounting possible even under challenging circumstances.
- A sealing lip ensures gentle closing.
- Durable materials and high-quality craftsmanship form the basis for sophisticated functionality.
- A large selection of additional equipment: Ask your ERHARDT dealer to get valuable tips.

#### All of the ERHARDT C features

| Maximum dimensions | 650 x 350 cm                                           |
|--------------------|--------------------------------------------------------|
|                    | (width x projection length)                            |
| Cassette awning    | Fabric shaft and mechanism                             |
|                    | completely protected                                   |
| Frame colour       | • White (RAL 9016)                                     |
|                    | <ul> <li>Grey-aluminium structured</li> </ul>          |
|                    | (RAL 9007 finely structured)                           |
|                    | Anthracite (DB 703)                                    |
|                    |                                                        |
| Custom colour      | Any RAL colour is possible                             |
| Fabric designs     | Collection: SUNSILK                                    |
| (over 250 designs) | • Exclusive collection: SUNVAS CASA                    |
|                    | <ul> <li>Classic collection</li> </ul>                 |
|                    | Acrylic collection                                     |
| Inclination angle  | 0°- 45°                                                |
| Special features   | Positionable brackets:                                 |
|                    |                                                        |
|                    | flexible mounting options                              |
|                    | flexible mounting options • The cassette closes gently |
|                    | 0 1                                                    |