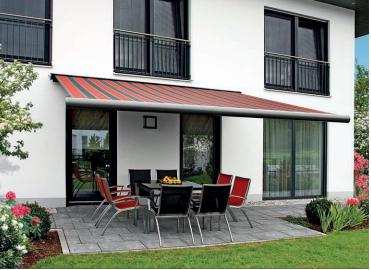

### **ERHARDT SUNSILK/SUNVAS awning fabrics**

The SUNSILK collection offers many advantages:

- Exceptionally vibrant and brilliant colours
- Non-fading and weather-resistant
- Easy care surfaces
- The highest UV protection (absorbs up to 97% of hazardous UV radiation)
- Exclusive SUNVAS CASA collection: only available in ERHARDT awnings – pleasantly soft colour brilliance